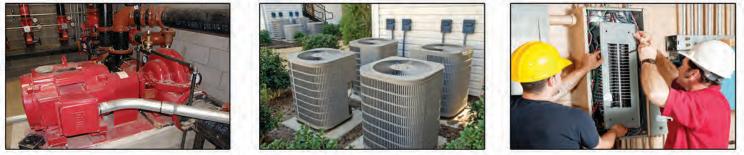

# Single and Three Phase 120V, 208V, 240V & 480V

Satic's wire-in product line installs directly at the breaker panel or at point of use such as air conditioners, chillers/freezers or any commercial motor application providing line conditioning, surge protection, phase correction and harmonics reduction.

PROFESSIONALLY INSTALLED ON INDUSTRIAL MOTORS, A/C OR RIGHT AT YOUR BREAKER PANEL