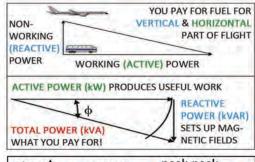

#### Phase Correction:

- Increased efficiency
- Increased performance

#### · Harmonics Filtration:

- Provides cleaner Power