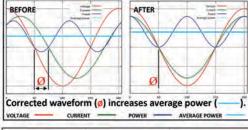

#### Phase Correction:

- Increased efficiency
- Increased performance

#### Reduced Electrical Consumption:

- Cooler equipment
- Longer lifetime
- A lower utility bill