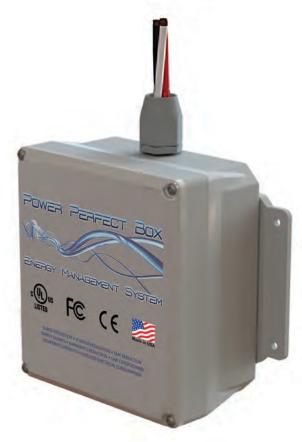

# POWER PERFECT BOX

- Filter Harmonics & Dirty Electricity
- Reduce ElectroMagnetic Fields
- Improve Efficiency & Reduce Waste
- Provide Surge Protection
- Protect Electronics

Residential and Commercial
Single Phase and Three Phase
Clean Your Power and Save

# POWER PERFECT BOX Clean Your Power and Save Money!

Satic's wire-in product line installs easily at the breaker panel or at point of use to filter dirty electricity providing line conditioning, surge protection, phase correction and harmonics reduction for total system protection.

Safeguard your electronics • extend the life of equipment • eliminate voltage distortions! The Power Perfect Box will do all this and lower your electric bill!

PROFESSIONALLY INSTALLED AT YOUR BREAKER PANEL