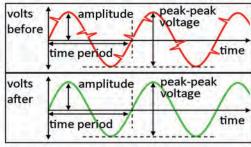

#### • Dirty Electricity Elimination:

- Nano-surges degrade TV screen quality
- Now see picture-perfect
- Nano-surges also degrade audio quality.
- Now Hear pitch-perfect sound