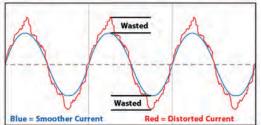

#### · Harmonics Filtration:

- Provides cleaner Power

#### Reduced Electrical Consumption:

- Cooler equipment
- Longer lifetime
- A lower utility bill