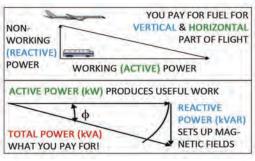

# PURE POWER PLUG-IN



- Reduce Electric Consumption
- Reduce Electromagnetic Fields
- Filter Dirty Electricity
- Protect & Prolong Equipment
- Increase Efficiency

One unit conditions an entire circuit
Two units condition an entire house

Lower Your Power Bill!

# PURE POWER PLUGIN

# **Clean Your Power and Save Money!**







PERFECT FOR KITCHEN APPLIANCES, OFFICE EQUIPMENT & ENTERTAINMENT CENTERS









## Reduced Electrical Consumption:

- Cooler equipment
- Longer lifetime
- A lower utility bill

#### Electromagnetic Field Reduction:

- Bring EMF levels down
- Creating a safer, healthier environment

#### Harmonics Filtration:

- Provides cleaner power

# 

PLKE POWER PLUC-IN

## Voltage Regulation:

- All outlets on the circuit are surge protected

## • Dirty Electricity Elimination:

- Nano-surges degrade TV & computer screen quality
- Now see picture-perfect
- Nano-surges also degrade audio quality
- Now hear pitch-perfect

#### Phase Correction:

- Increased efficiency
- Increased performance