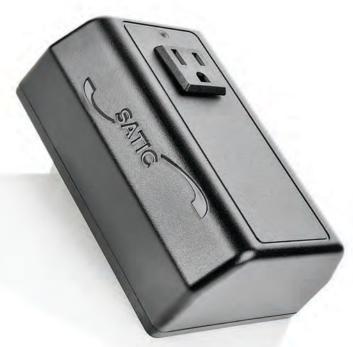

# PURE POWER PLUG-IN

- Reduce Electric Consumption
- Reduce Electromagnetic Fields
- Filter Dirty Electricity
- Protect & Prolong Equipment
- Increase Efficiency

One unit conditions an entire circuit
Two units condition an entire house

# PURE POWER PLUGIN

# **Clean Your Power and Save Money!**

PERFECT FOR KITCHEN APPLIANCES, OFFICE EQUIPMENT & ENTERTAINMENT CENTERS