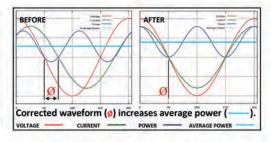

# PURE POWER PLUG-IN



- Reduce Electric Consumption
- Reduce Electromagnetic Fields
- Filter Dirty Electricity
- Protect & Prolong Equipment
- Increase Efficiency

One unit conditions an entire circuit
Two units condition an entire house

Lower Your Power Bill!

# PURE POWER PLUGIN

# **Clean Your Power and Save Money!**







PERFECT FOR KITCHEN APPLIANCES, OFFICE EQUIPMENT & ENTERTAINMENT CENTERS









## Reduced Electrical Consumption:

- Cooler equipment
- Longer lifetime
- A lower utility bill

#### Electromagnetic Field Reduction:

- Bring EMF levels down
- Creating a safer, healthier environment

#### Harmonics Filtration:

- Provides cleaner power

# 

PLKE POWER PLUC-IN

## Voltage Regulation:

- All outlets on the circuit are surge protected

## • Dirty Electricity Elimination:

- Nano-surges degrade TV & computer screen quality
- Now see picture-perfect
- Nano-surges also degrade audio quality
- Now hear pitch-perfect

#### Phase Correction:

- Increased efficiency
- Increased performance