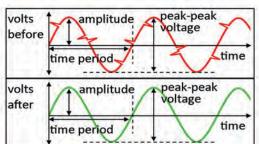

## Voltage Regulation:

- All outlets on the circuit are surge protected

#### Phase Correction:

- Increased efficiency
- Increased performance