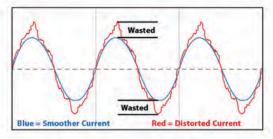

#### Harmonics Filtration:

- Provides cleaner power

## • Dirty Electricity Elimination:

- Nano-surges degrade TV & computer screen quality
- Now see picture-perfect
- Nano-surges also degrade audio quality
- Now hear pitch-perfect